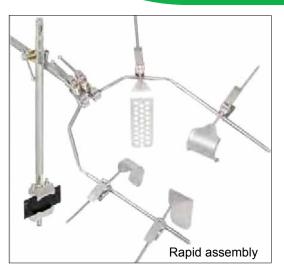

## GRAY MULTIFLEX LONG ARM RETRACTOR

## (OMNI Style Retractor)

6

Ideal for general, abdominal, pelvic, vascular, orthopedic and urologic procedures

AVAILABLE IN 2 SIZES Arms can be adjusted independently

3

- 1. NS-GT01 Table Clamp
- 2. NS-CC01 Coupling Clamp
- 3. NS-OHA01 Horizontal Arm
- 4. NS-V02 Long Arm (2 required)
- 5. NS-EC01 Easy Clamp (6 recommended)
- 6. NS-V03 End Arm-Hinged (optional)
- 7. Assortment of retractor blades available