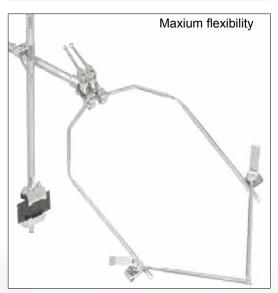

## Advantages of the GRAY Multiflex Long Arm Retractor:

- Double cam action of the Horizontal Arm
- Bevelled Ball provides maximum flexibility
- Arms can be adjusted independently

| Recommended              |
|--------------------------|
| <b>Retractor Blades:</b> |