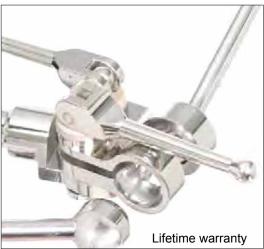

## Advantages of the GRAY Multiflex Long Arm Retractor:

- Double cam action of the Horizontal Arm
- Bevelled Ball provides maximum flexibility
- Arms can be adjusted independently

| Recommended              |
|--------------------------|
| <b>Retractor Blades:</b> |